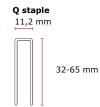

## **Heavy wire stapler**

| Technical specifications                 |                      |
|------------------------------------------|----------------------|
| Dimension (LxWxH)                        | 365x92x305 mm        |
| Net weight                               | 2,7 kg               |
| Firing mode                              | Dual                 |
| Air inlet                                | 3/8" female NPT      |
| Operating pressure                       | 5,5 - 8,3 bar        |
| Air consumption (at 60 shots per minute) | 185 l/m              |
| Operating temperature range              | -18 - 49 °C          |
| Sound pressure level (Lpa)               | 93 dB                |
| Sound power level (Lwa)                  | 99 dB                |
| Vibration level                          | 3,1 m/s <sup>2</sup> |
| Shots / second                           | 15                   |
| Magazine capacity                        | 130 pieces           |
| Gauge                                    | 15 ga.               |
| Collation type 1                         | Glue collated        |
| Collation angle                          | 0 o                  |