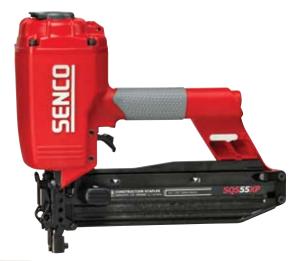

## **Heavy wire stapler**

| Technical specifications                 |                      |
|------------------------------------------|----------------------|
| Dimension (LxWxH)                        | 365x92x305 mm        |
| Net weight                               | 2,7 kg               |
| Firing mode                              | Dual                 |
| Air inlet                                | 3/8" female NPT      |
| Operating pressure                       | 5,5 - 8,3 bar        |
| Air consumption (at 60 shots per minute) | 185 l/m              |
| Operating temperature range              | -18 - 49 °C          |
| Sound pressure level (Lpa)               | 93 dB                |
| Sound power level (Lwa)                  | 99 dB                |
| Vibration level                          | 3,1 m/s <sup>2</sup> |
| Shots / second                           | 15                   |
| Magazine capacity                        | 130 pieces           |
| Gauge                                    | 15 ga.               |
| Collation type 1                         | Glue collated        |
| Collation angle                          | 0 o                  |

## **Fastener specification**

| Description                 | Art. Nr. | EAN code      |
|-----------------------------|----------|---------------|
| SQS55XP-Q, hw stapler, dual | 662001N  | 0741474303524 |